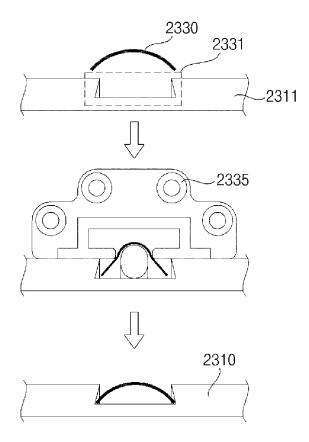

Attorney Docket No. 20349-0253US1 LG ELECTRONICS INC. VEHICLE DISPLAY DEVICE AND VEHICLE COMPRISING SAME Page 27 of 61

Fig. 19



## Attorney Docket No. 20349-0253US1 LG ELECTRONICS INC. VEHICLE DISPLAY DEVICE AND VEHICLE COMPRISING SAME Page 28 of 61

Fig. 20



## Attorney Docket No. 20349-0253US1 LG ELECTRONICS INC. VEHICLE DISPLAY DEVICE AND VEHICLE COMPRISING SAME Page 29 of 61

Fig. 21



## Attorney Docket No. 20349-0253US1 LG ELECTRONICS INC. VEHICLE DISPLAY DEVICE AND VEHICLE COMPRISING SAME Page 30 of 61

Fig. 22



## Attorney Docket No. 20349-0253US1 LG ELECTRONICS INC. VEHICLE DISPLAY DEVICE AND VEHICLE COMPRISING SAME Page 31 of 61

Fig. 23



## Attorney Docket No. 20349-0253US1 LG ELECTRONICS INC. VEHICLE DISPLAY DEVICE AND VEHICLE COMPRISING SAME Page 32 of 61

Fig. 24



## Attorney Docket No. 20349-0253US1 LG ELECTRONICS INC. VEHICLE DISPLAY DEVICE AND VEHICLE COMPRISING SAME Page 33 of 61

Fig. 25



## Attorney Docket No. 20349-0253US1 LG ELECTRONICS INC. VEHICLE DISPLAY DEVICE AND VEHICLE COMPRISING SAME Page 34 of 61

Fig. 26a



## Attorney Docket No. 20349-0253US1 LG ELECTRONICS INC. VEHICLE DISPLAY DEVICE AND VEHICLE COMPRISING SAME Page 35 of 61

Fig. 26b



# Attorney Docket No. 20349-0253US1 LG ELECTRONICS INC. VEHICLE DISPLAY DEVICE AND VEHICLE COMPRISING SAME Page 36 of 61

Fig. 27



### Attorney Docket No. 20349-0253US1 LG ELECTRONICS INC. VEHICLE DISPLAY DEVICE AND VEHICLE COMPRISING SAME Page 37 of 61

Fig. 28



### Attorney Docket No. 20349-0253US1 LG ELECTRONICS INC. VEHICLE DISPLAY DEVICE AND VEHICLE COMPRISING SAME Page 38 of 61

Fi