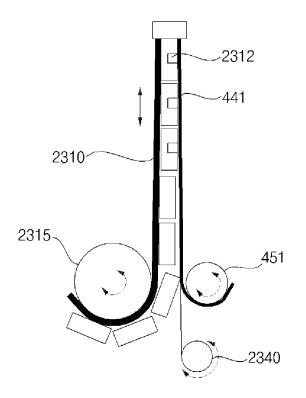

## Attorney Docket No. 20349-0253US1 LG ELECTRONICS INC. VEHICLE DISPLAY DEVICE AND VEHICLE COMPRISING SAME Page 7 of 61

Fig. 5a