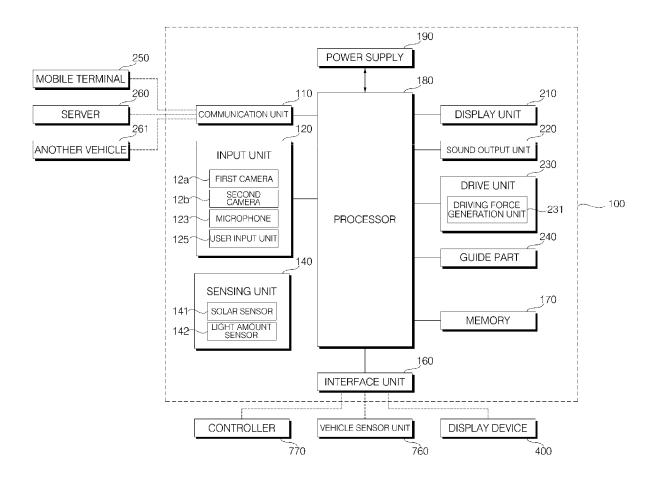

#### Attorney Docket No. 20349-0253US1 LG ELECTRONICS INC. VEHICLE DISPLAY DEVICE AND VEHICLE COMPRISING SAME Page 2 of 61