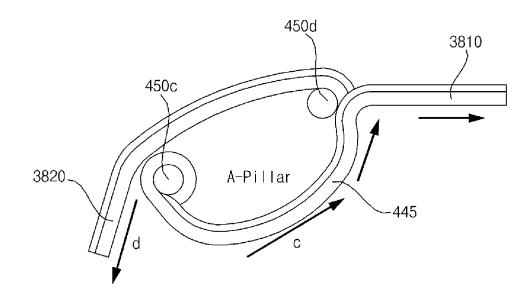

# Attorney Docket No. 20349-0253US1 LG ELECTRONICS INC. VEHICLE DISPLAY DEVICE AND VEHICLE COMPRISING SAME Page 48 of 61

Fig. 39a