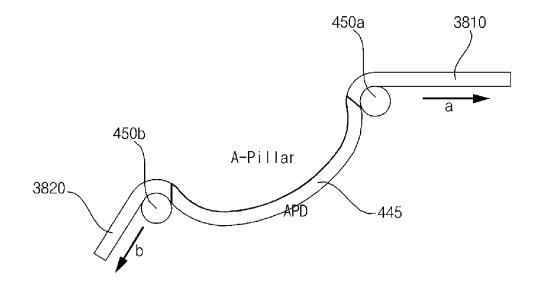

# Attorney Docket No. 20349-0253US1 LG ELECTRONICS INC. VEHICLE DISPLAY DEVICE AND VEHICLE COMPRISING SAME Page 47 of 61

Fig. 38